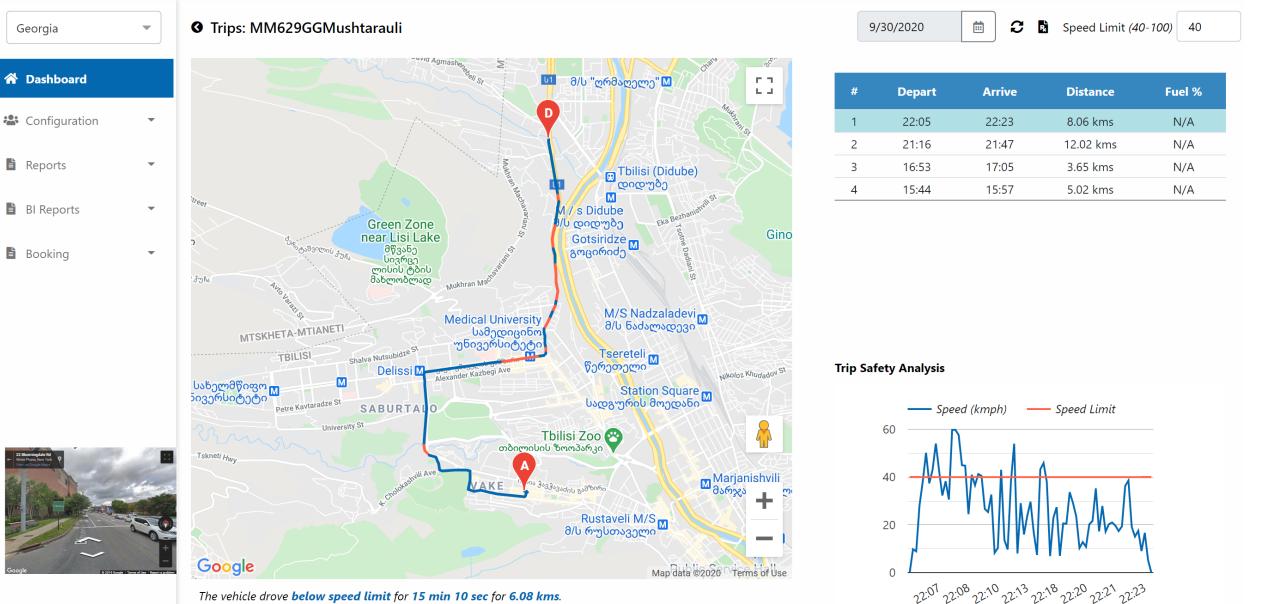

### **Fleet Tracking Solution**

### **Fleet Tracking Solution**

The vehicle drove **below speed limit** for **15 min 10 sec** for **6.08 kms**. The vehicle drove **above speed limit** for **3 min 3 sec** for **2.01 kms**.