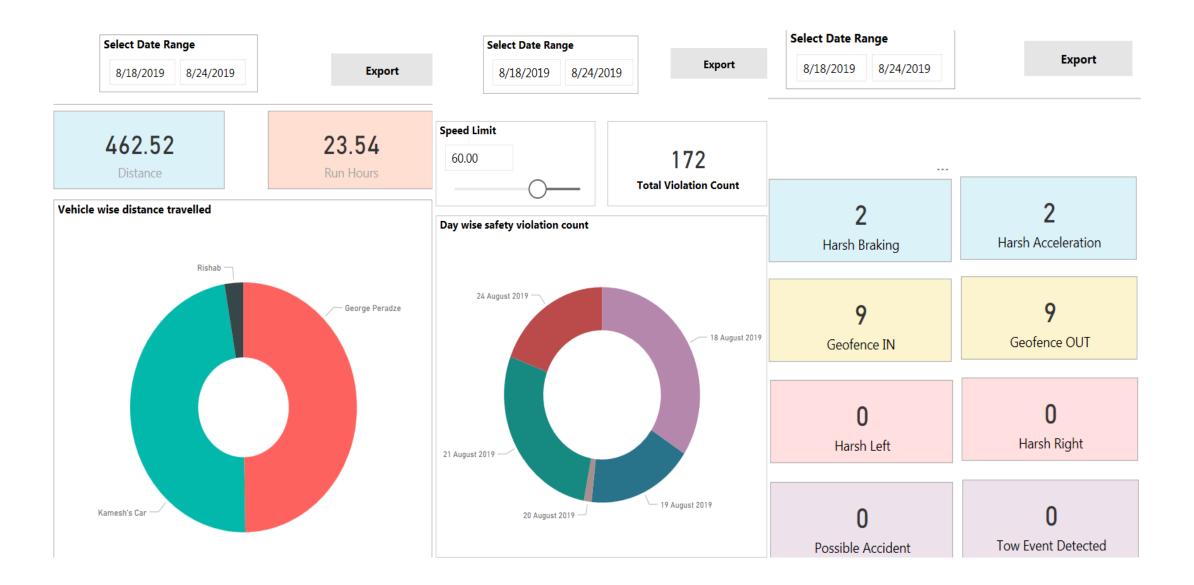

e evaluation

• Support UNDP in implementing the UN Road Safety Strategy.

• Promote Safer Driving Environment

 An effective way to gather, collect and report on the fleet management metrics and KPIs

#### **IoT Architecture**



#### Web and Mobile application

#### Fleet Tracker



?

💄 Vera Kirienko 🛛 🛔 Super Admin 🖉



# FLEET TRACKING and

# REPORTING FEATURES

#### Fleet Management Solution – User Roles

The following roles are set-up in the Fleet Tracking Solutions:

- 1. Tenant Admin
- 2. Fleet Owner
- 3. Driver
- 4. Passenger



### **Fleet Tracking Solution**



### **Fleet Tracking Solution**



The vehicle drove **below speed limit** for **15 min 10 sec** for **6.08 kms**. The vehicle drove **above speed limit** for **3 min 3 sec** for **2.01 kms**.

#### **Reporting Tools**





# VEHICLE BOOKING FEATURE

#### Vehicle Booking Tool

③ A Super Admin



#### Vehicle Booking Tool



### Vehicle Booking Tool

| Vehicle Occupanc |              |  |  |  |  |  |  |
|------------------|--------------|--|--|--|--|--|--|
| Fleet            | UNDP Tunisia |  |  |  |  |  |  |

| ✓ Date 2/26/2021 |
|------------------|
|------------------|

| Vehicle Name       | 867648043674504   | 867648043681475 | 8676480429005 | <u>20</u> | 8             | 67648043                                   | 3700614                     |               | 86764                | 8043620697                                       |         |            | <u>9072</u> | 077143   | <u>3</u>    |                       | <u>86</u>         | 76      |                |                 |       |            |