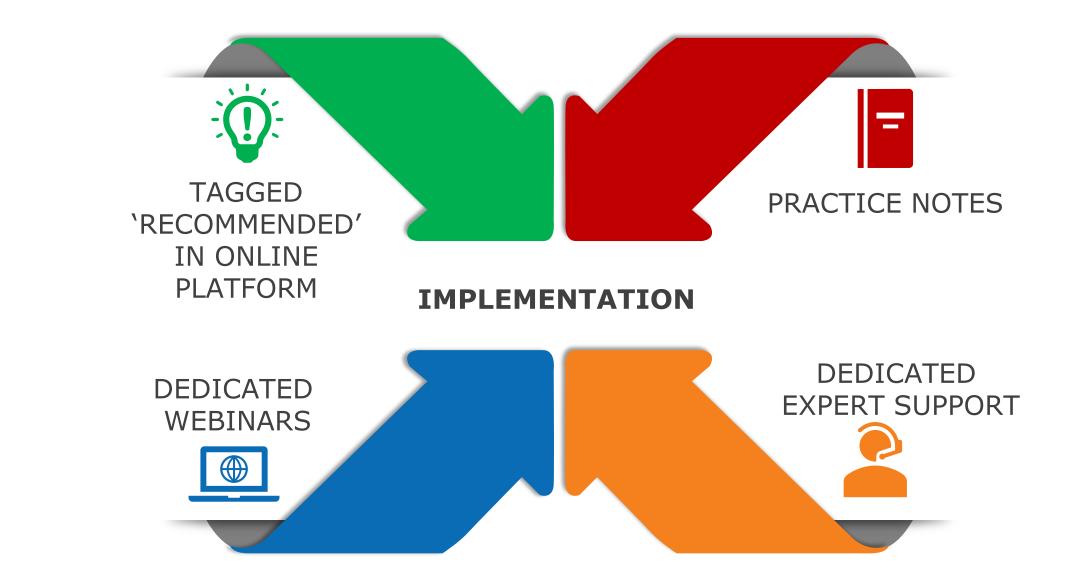

HIGH-IMPACT COMMON SERVICES FOR THE BOS 2.0

### UN COMMON MOBILITY BY UNDP

April 20<sup>th</sup>, 10am NY | April 21<sup>st</sup>, 7am | 2021



UNITED NATIONS SUSTAINABLE DEVELOPMENT GROUP





## What are High-Impact Common Services?



#### **Objectives & Benefits of Scaling High-Impact Common Services**

Standardization Simplifies BOS Process

Maximizes Cost-Avoidances

Quality-improvement & Strengthen SDG Integration

Use System-wide Data to scale good practices

#### **HIGH-IMPACT SERVICES ROLLOUT**



#### **WAY FORWARD**





# **UNDP Fleet Management Solution**

#### Fleet Management Solution – project overview



- The project was started in 2019 with the Proof of Concept and was deployed in four countries

   Kyrgyzstan, Moldova,
   Georgia and Cambodia.
- In 2020 project moved into Phase II of Global roll out
- In Phase II Fleet Management Solution includes integrated Booking feature as well as Mobile application.

#### Fleet Management Solution – project overview



#### **Benefits** :

•UNDP-wide, coordinated, organized approach to fleet management and performance evaluation

• Support UNDP in implementing the UN Road Safety Strategy.

• Promote Safer Driving Environment

 An effective way to gather, collect and report on the fleet management metrics and KPIs

#### **IoT Archit