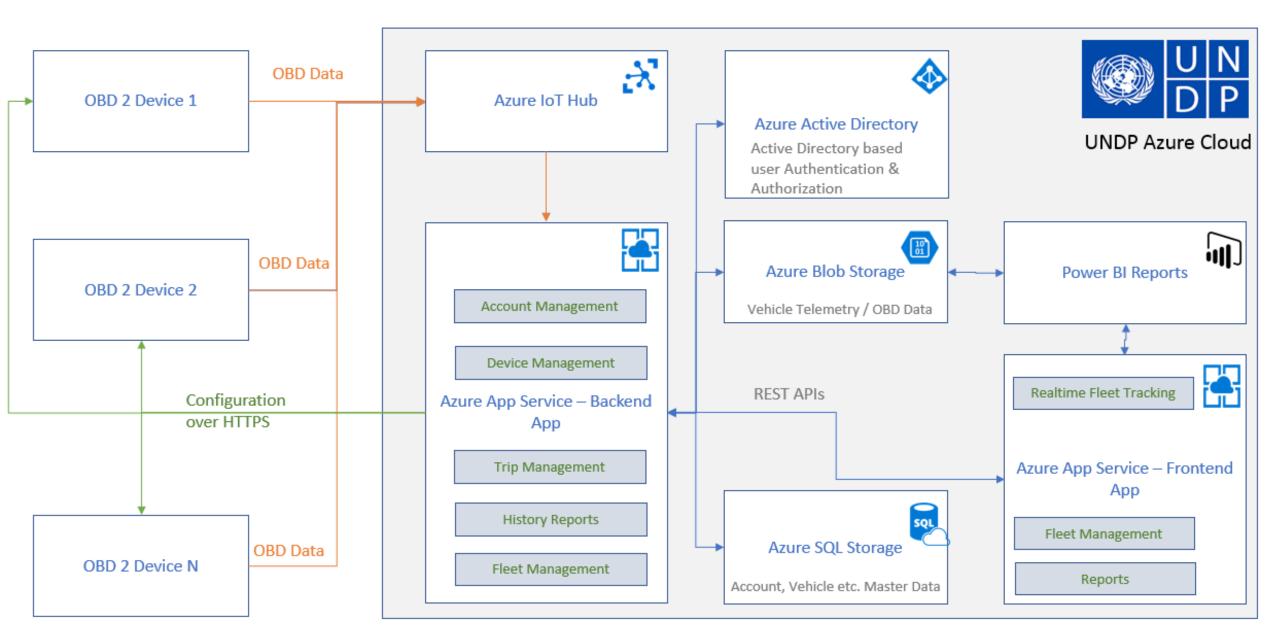

AY FORWARD**





# **UNDP Fleet Management Solution**

#### Fleet Management Solution – project overview



- The project was started in 2019 with the Proof of Concept and was deployed in four countries

   Kyrgyzstan, Moldova,
   Georgia and Cambodia.
- In 2020 project moved into Phase II of Global roll out
- In Phase II Fleet Management Solution includes integrated Booking feature as well as Mobile application.

#### Fleet Management Solution – project overview



#### **Benefits** :

•UNDP-wide, coordinated, organized approach to fleet management and performance evaluation

• Support UNDP in implementing the UN Road Safety Strategy.

• Promote Safer Driving Environment

 An effective way to gather, collect and report on the fleet management metrics and KPIs

#### **IoT Architecture**



#### Web and Mobile application

#### Fleet Tracker



?

💄 Vera Kirienko 🛛 🛔 Super Admin 🖉



# FLEET TRACKING and

# REPORTING FEATURES

#### Fleet Management Solution – User Roles

The following roles are set-up in the Fleet Tracking Solutions:

- 1. Tenant Admin
- 2. Fleet Owner
- 3. Driver
- 4. Passenger



### **Fleet Tracking Solution**



### **Fleet Tracking Solution**



The vehicle drove **below speed limit** for **15 min 10 sec** for **6.08 kms**. The vehicle drove **above speed limit** for **3 min 3 sec** for **2.01 kms**.

#### **Reporting Tools**





# VEHICLE BOOKING FEATURE

#### Vehicle Booking Tool

③ A Super Admin



#### Vehicle Booking Tool



### Vehicle Booking Tool

| Vehicle Occupanc |              |  |  |  |  |  |  |
|------------------|--------------|--|--|--