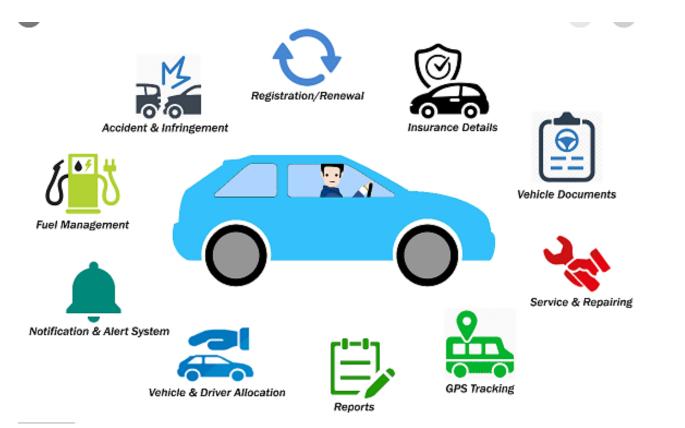

# **UNDP Fleet Management Solution**

#### Fleet Management Solution – project overview

- The project was started in 2019 with the Proof of Concept and was deployed in four countries

   Kyrgyzstan, Moldova,
   Georgia and Cambodia.
- In 2020 project moved into Phase II of Global roll out
- In Phase II Fleet Management Solution includes integrated Booking feature as well as Mobile application.

#### **Benefits** :

•UNDP-wide, coordinated, organized approach to fleet management and performance evaluation

• Support UNDP in implementing the UN Road Safety Strategy.

• Promote Safer Driving Environment

 An effective way to gather, collect and report on the fleet management metrics and KPIs