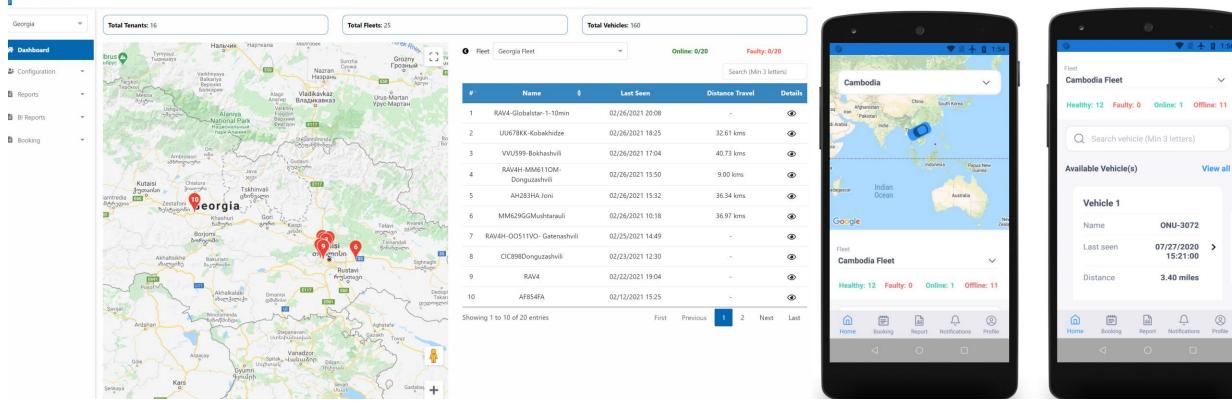

#### Web and Mobile application

#### Fleet Tracker

?

💄 Vera Kirienko 🛛 🛔 Super Admin 🖉

# FLEET TRACKING and

# REPORTING FEATURES