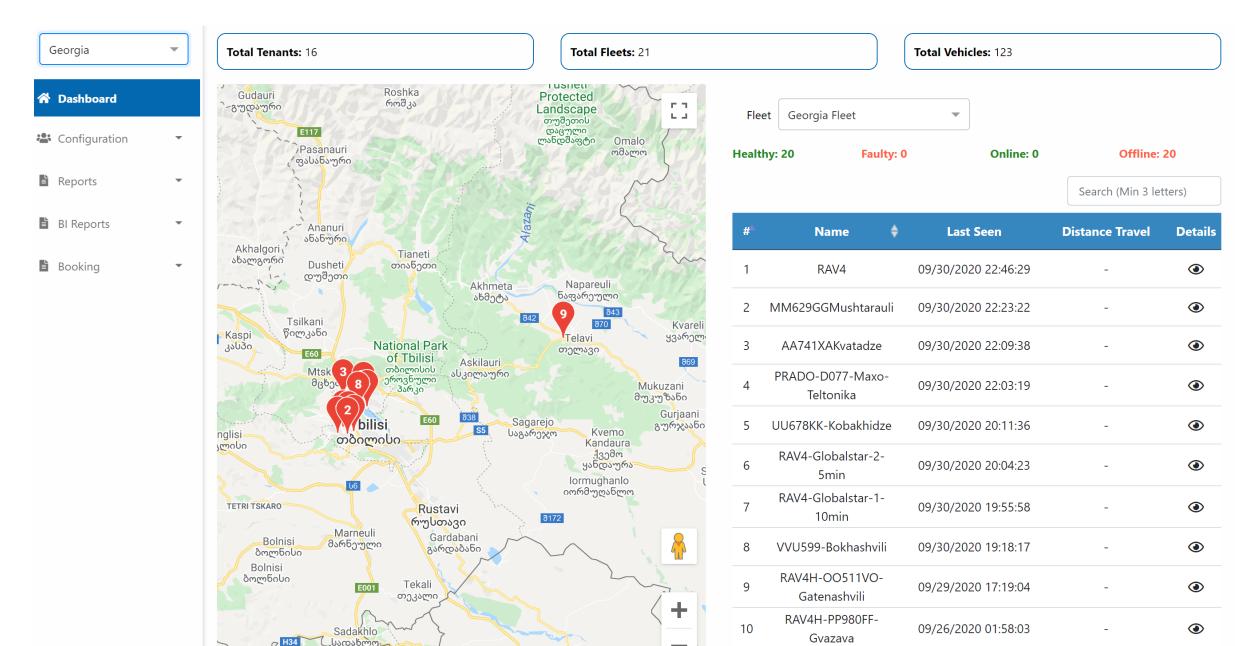

#### Fleet Tracker

?

💄 Vera Kirienko 🛛 🛔 Super Admin 🖉

#### Fleet Management Solution – User Roles

The following roles are set-up in the Fleet Tracking Solutions:

- 1. Tenant Admin
- 2. Fleet Owner
- 3. Driver
- 4. Passenger