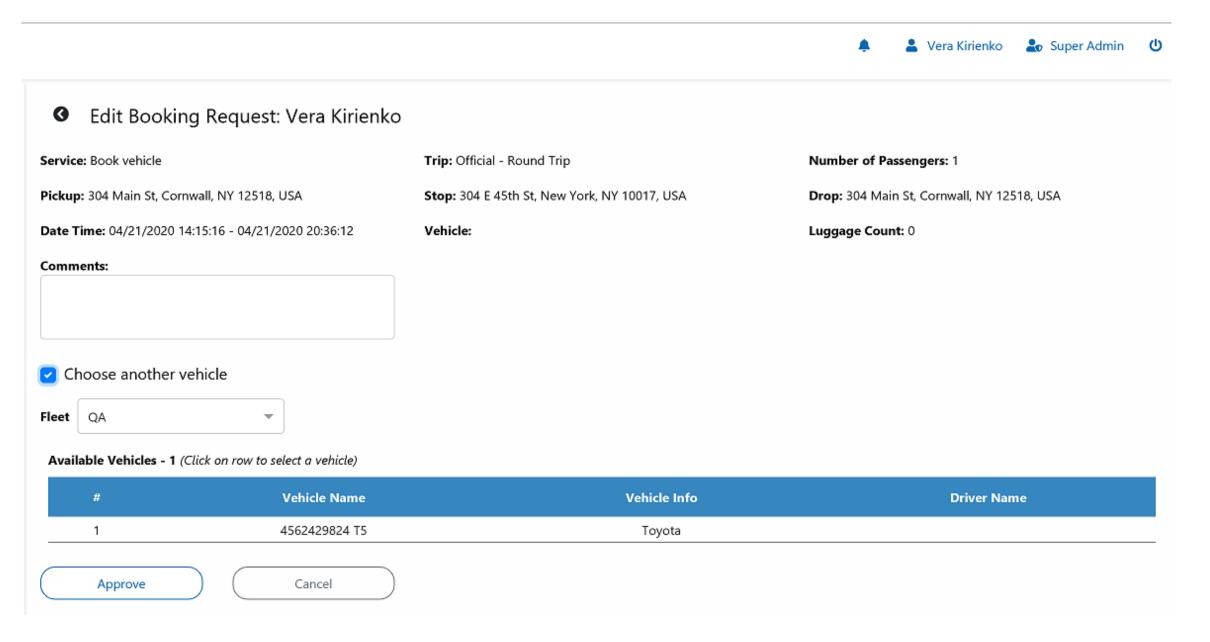

# VEHICLE BOOKING FEATURE

#### Vehicle Booking Tool

③ A Super Admin

#### Vehicle Booking Tool