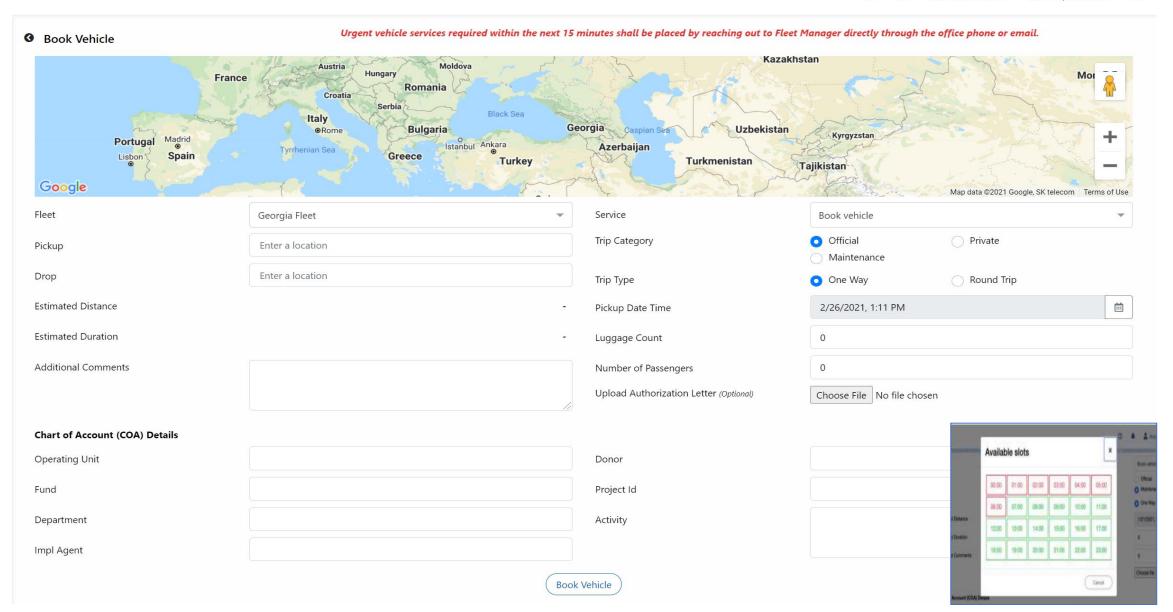

# VEHICLE BOOKING FEATURE

#### Vehicle Booking Tool

③ A Super Admin

#### Vehicle Booking Tool